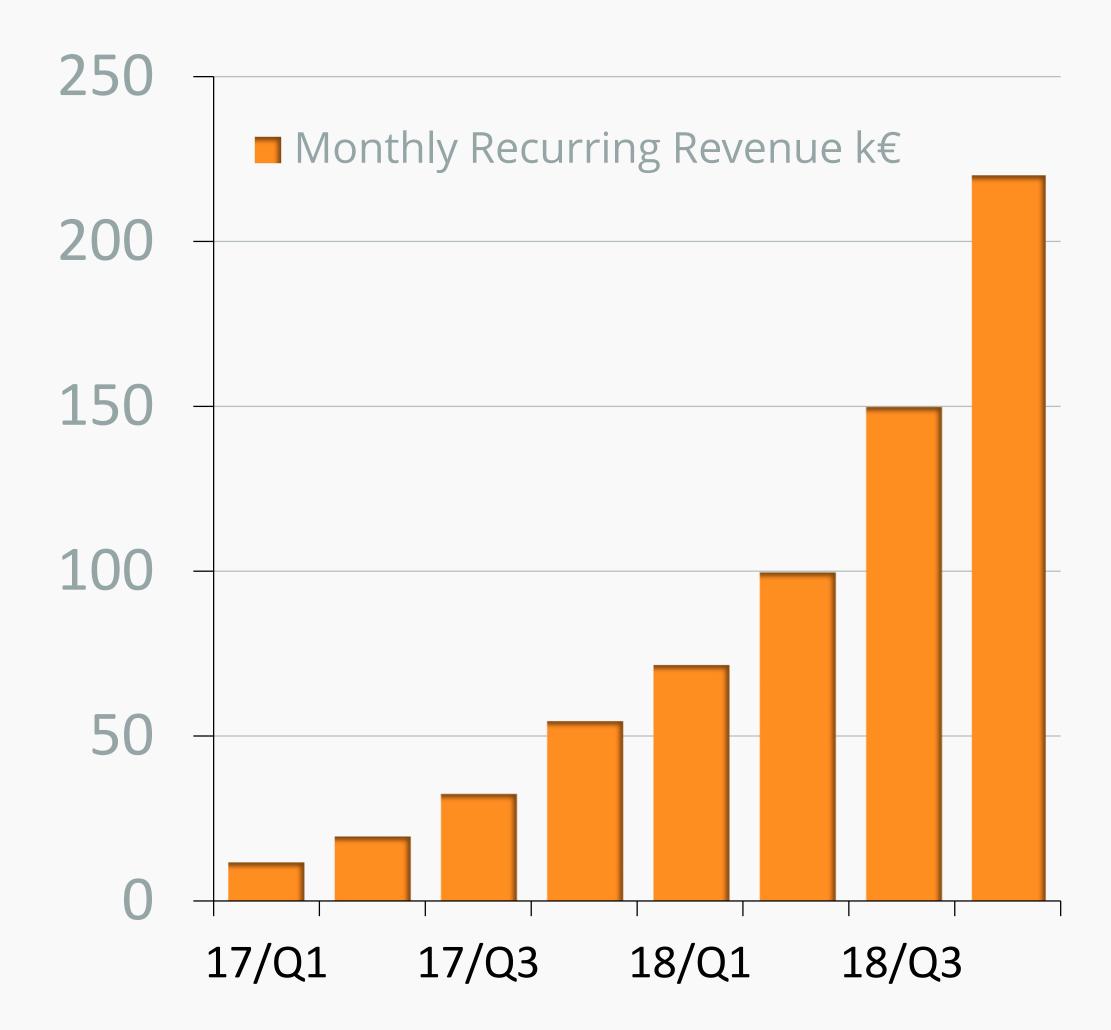

## **12-48** hour old energy information

### Hard to predict energy consumption

\*Calculated at an hourly rate, based on TENNET annual statistics

#### Between 36.2% deficit and 74.05%\* surplus in energy prediction

@MyTwingz