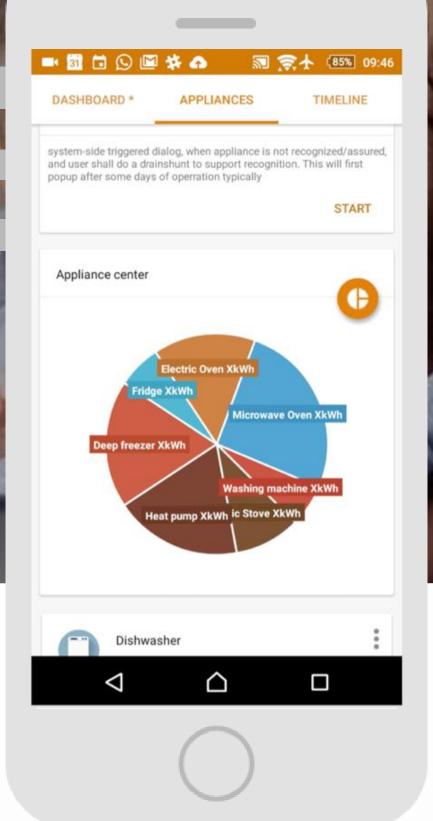

#### **Consumers and SMEs**

traditional using twingz operational cost

#### **Insurance and Utility** Companies

Electricity Meter Reader connected, Deep Machine learning applied