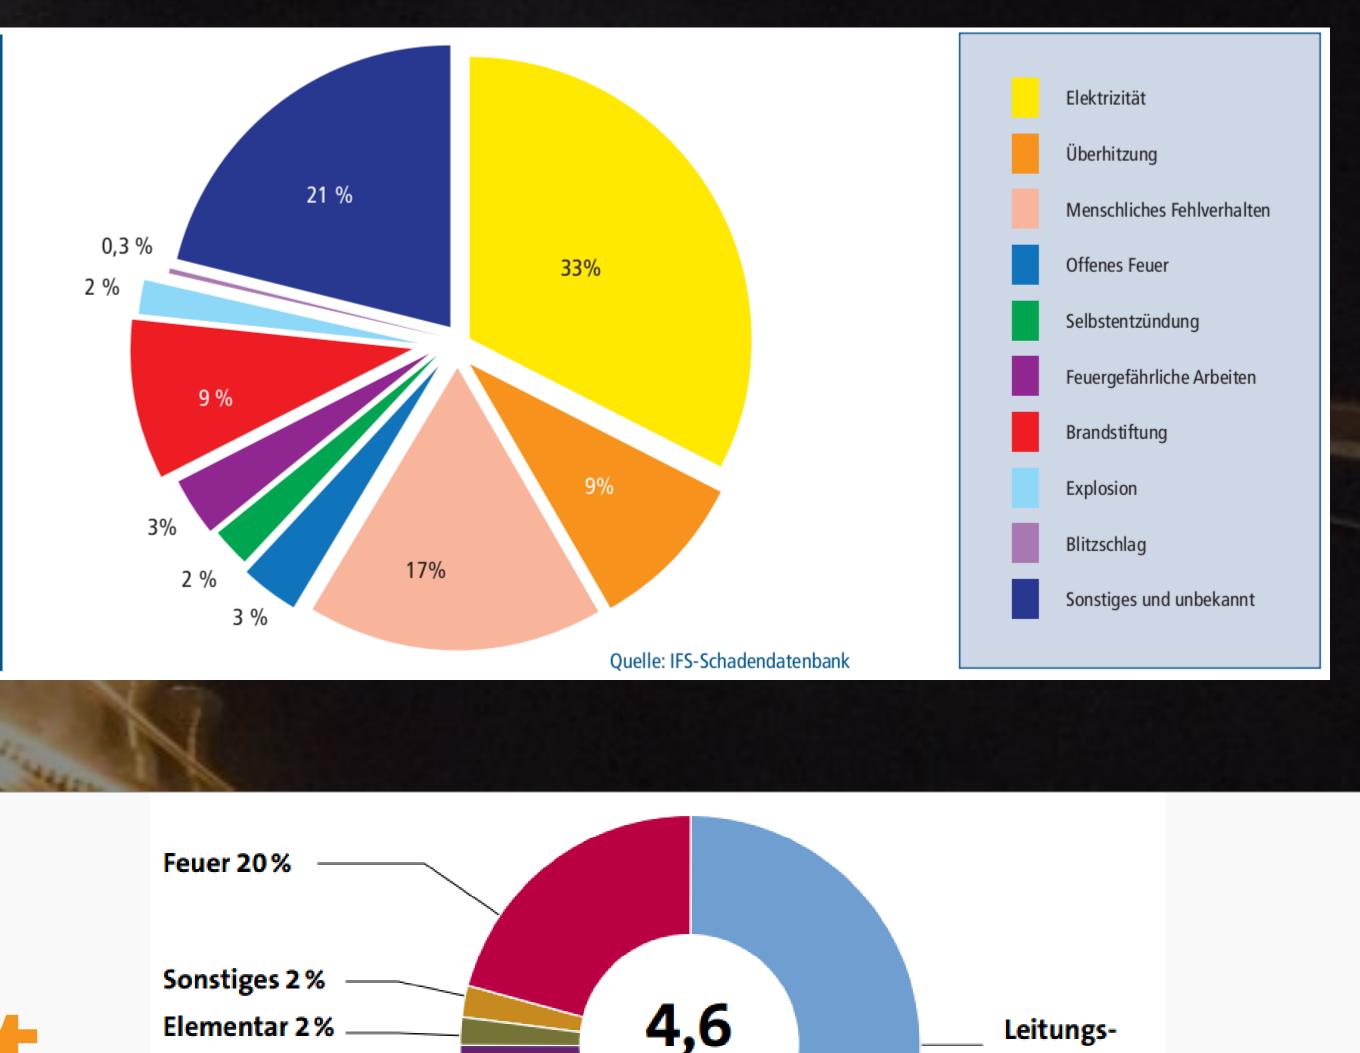

# 320 fires/day > 95,000 fire reports per year

### Current damage impact ... in Germany

Mrd. EUR

wasser 52%

Wohngebäude: Aufteilung des Schadenaufwandes nach Gefahren 2015\* (Quelle: Branchenstatistik)

Sturm/Hagel 25%