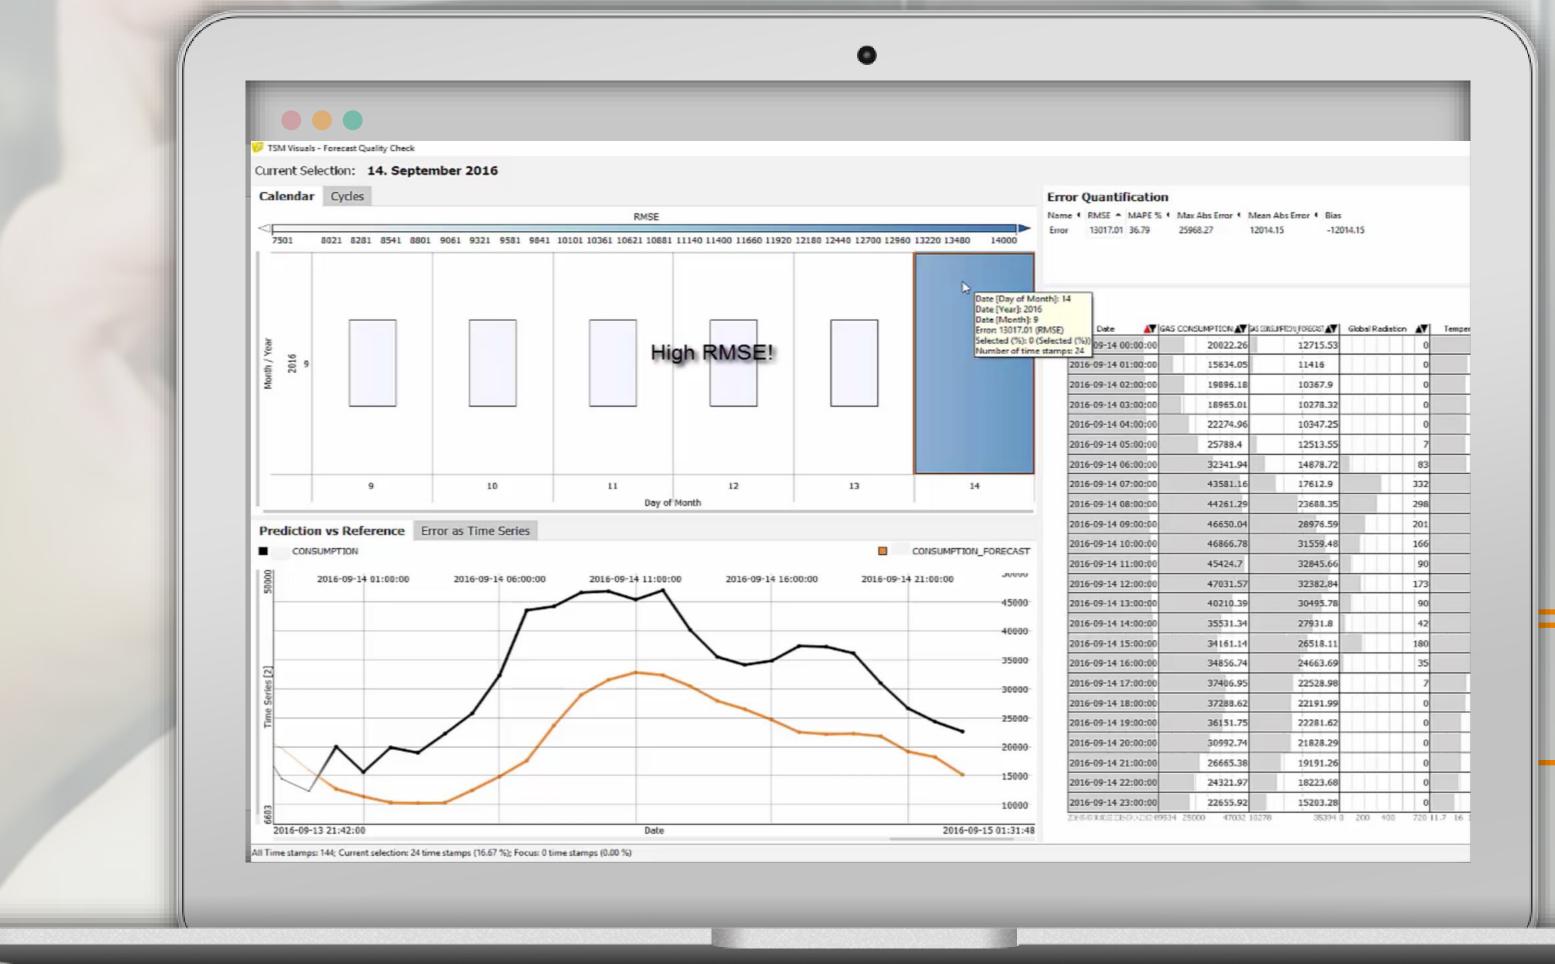

## **12-48** hour old energy information

### Hard to predict energy consumption

\*Calculated at an hourly rate, based on TENNET annual statistics

#### Between 36.2% deficit and 74.05%\* surplus in energy prediction

@MyTwingz