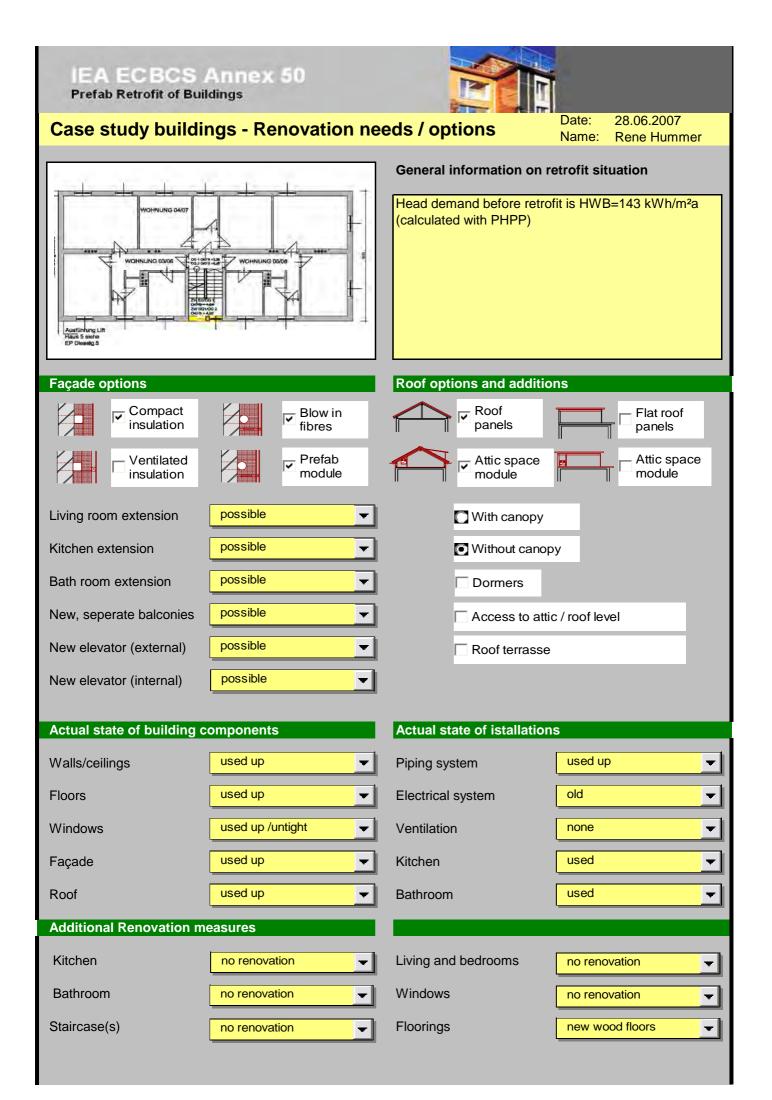

|                                            | Environment                       |                                       |
| Public transportation                 | average 🔽                                  | Quality of neighbourhoo           | d acceptable                          |
| Shops, services, centre               | medium                                     | Air pollution, emissions          | acceptable                            |
| Play grounds, sport                   | average                                    | Outdoor noise level               | noisy 🔽                               |
| Schools                               | average 🗨                                  |                                   |                                       |