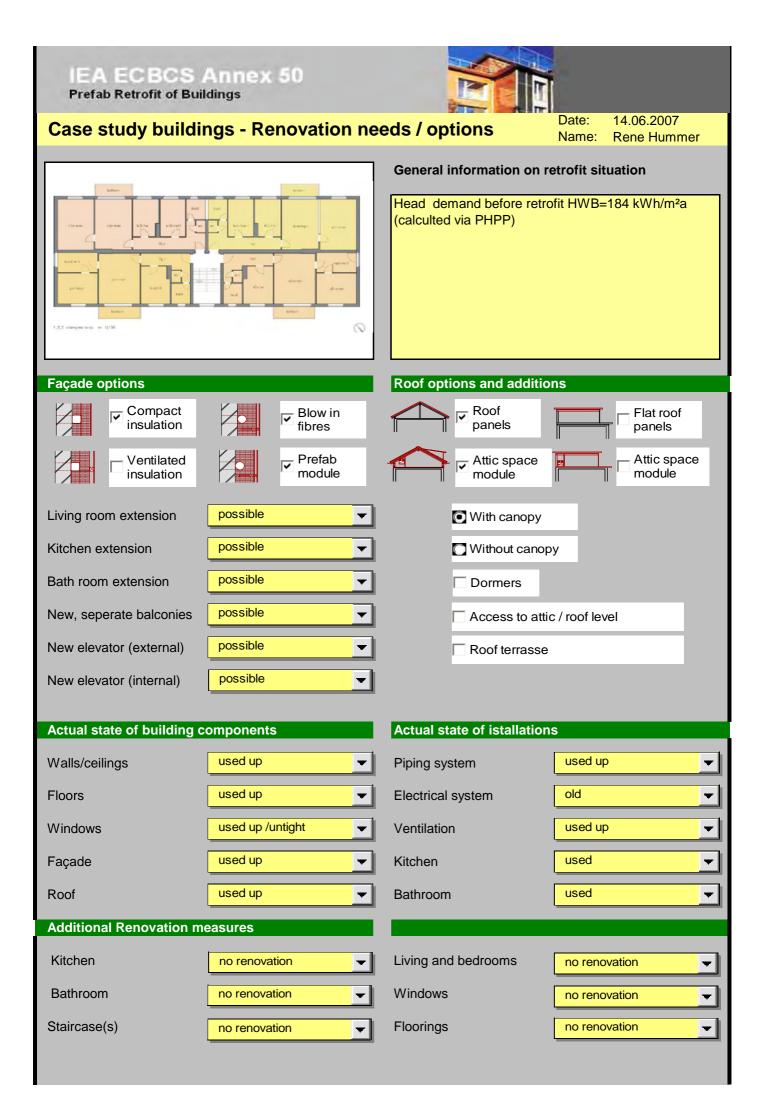

|                                                                                                                | Data: 44.00.2007                                                                                                                                                                                                                                                                                                                                                                                                                                                                                                                                                                                                                                                                                                                                                                                                                                                                                                                                                                                                                                                                                                                                                                                                                                                                                                                                                                                                                                                                                                                                                                                                                                                                                                                                                                                                                                                                                                                                                                                                                                                                                                                   |  |  |
|----------------------------------------------------------------------------------------------------------------|------------------------------------------------------------------------------------------------------------------------------------------------------------------------------------------------------------------------------------------------------------------------------------------------------------------------------------------------------------------------------------------------------------------------------------------------------------------------------------------------------------------------------------------------------------------------------------------------------------------------------------------------------------------------------------------------------------------------------------------------------------------------------------------------------------------------------------------------------------------------------------------------------------------------------------------------------------------------------------------------------------------------------------------------------------------------------------------------------------------------------------------------------------------------------------------------------------------------------------------------------------------------------------------------------------------------------------------------------------------------------------------------------------------------------------------------------------------------------------------------------------------------------------------------------------------------------------------------------------------------------------------------------------------------------------------------------------------------------------------------------------------------------------------------------------------------------------------------------------------------------------------------------------------------------------------------------------------------------------------------------------------------------------------------------------------------------------------------------------------------------------|--|--|
| Case study building - Properties II                                                                            | Date: 14.06.2007<br>Name: Rene Hummer                                                                                                                                                                                                                                                                                                                                                                                                                                                                                                                                                                                                                                                                                                                                                                                                                                                                                                                                                                                                                                                                                                                                                                                                                                                                                                                                                                                                                                                                                                                                                                                                                                                                                                                                                                                                                                                                                                                                                                                                                                                                                              |  |  |
| Building size                                                                                                  | Apartment size                                                                                                                                                                                                                                                                                                                                                                                                                                                                                                                                                                                                                                                                                                                                                                                                                                                                                                                                                                                                                                                                                                                                                                                                                                                                                                                                                                                                                                                                                                                                                                                                                                                                                                                                                                                                                                                                                                                                                                                                                                                                                                                     |  |  |
| Number of blocks3Number of staircases per block1Number of floors4Typical room heightmLength/widthLMarkowski0,4 | Appartments<br>AppartmentsNumber<br>24Rooms<br>3,0Bath<br>                                                                                                                                                                                                                                                                                                                                                                                                                                                                                                                                                                                                                                                                                                                                                                                                                                                                                                                                                                                                                                                                                                                                                                                                                                                                                                                                                                                                                                                                                                                                                                                                                                                                                                                                                                                                                                                                                                                                                                                                                                                                         |  |  |
| Façades                                                                                                        | Windows                                                                                                                                                                                                                                                                                                                                                                                                                                                                                                                                                                                                                                                                                                                                                                                                                                                                                                                                                                                                                                                                                                                                                                                                                                                                                                                                                                                                                                                                                                                                                                                                                                                                                                                                                                                                                                                                                                                                                                                                                                                                                                                            |  |  |
| Façade construction     masonry       Façade finish     plaster                                                | % of     Sun-<br>shading       façade     U-value     shading       South     10%     W/(m2K)     2,6       West     30%     W/(m2K)     2,6       North     10%     W/(m2K)     2,6       East     30%     W/(m2K)     2,6       Dominant window types                                                                                                                                                                                                                                                                                                                                                                                                                                                                                                                                                                                                                                                                                                                                                                                                                                                                                                                                                                                                                                                                                                                                                                                                                                                                                                                                                                                                                                                                                                                                                                                                                                                                                                                                                                                                                                                                            |  |  |
|                                                                                                                | Front façade   Image: Constraint of the sector of                            |  |  |
| Floor slabs                                                                                                    | Balconies                                                                                                                                                                                                                                                                                                                                                                                                                                                                                                                                                                                                                                                                                                                                                                                                                                                                                                                                                                                                                                                                                                                                                                                                                                                                                                                                                                                                                                                                                                                                                                                                                                                                                                                                                                                                                                                                                                                                                                                                                                                                                                                          |  |  |
| Top floor slabwowden beam slabStandard floor slabshollow brick slab                                            | <ul> <li>none</li> <li>integrated</li> <li>partially exposed</li> <li>exposed</li> <li>full length</li> <li>full length</li> <li>regular</li> <li>regular</li></ul> |  |  |
| Heating                                                                                                        | Ventilation                                                                                                                                                                                                                                                                                                                                                                                                                                                                                                                                                                                                                                                                                                                                                                                                                                                                                                                                                                                                                                                                                                                                                                                                                                                                                                                                                                                                                                                                                                                                                                                                                                                                                                                                                                                                                                                                                                                                                                                                                                                                                                                        |  |  |
| Central heating, radiator heating                                                                              |                                                                                                                                                                                                                                                                                                                                                                                                                                                                                                                                                                                                                                                                                                                                                                                                                                                                                                                                                                                                                                                                                                                                                                                                                                                                                                                                                                                                                                                                                                                                                                                                                                                                                                                                                                                                                                                                                                                                                                                                                                                                                                                                    |  |  |
| Central heating, floor heating                                                                                 | Exhaust air system, natural (stack ventilation)                                                                                                                                                                                                                                                                                                                                                                                                                                                                                                                                                                                                                                                                                                                                                                                                                                                                                                                                                                                                                                                                                                                                                                                                                                                                                                                                                                                                                                                                                                                                                                                                                                                                                                                                                                                                                                                                                                                                                                                                                                                                                    |  |  |
| Central air heating                                                                                            | Exhaust air system, mechanical (bathrooms)                                                                                                                                                                                                                                                                                                                                                                                                                                                                                                                                                                                                                                                                                                                                                                                                                                                                                                                                                                                                                                                                                                                                                                                                                                                                                                                                                                                                                                                                                                                                                                                                                                                                                                                                                                                                                                                                                                                                                                                                                                                                                         |  |  |
| Individual appartment heating                                                                                  |                                                                                                                                                                                                                                                                                                                                                                                                                                                                                                                                                                                                                                                                                                                                                                                                                                                                                                                                                                                                                                                                                                                                                                                                                                                                                                                                                                                                                                                                                                                                                                                                                                                                                                                                                                                                                                                                                                                                                                                                                                                                                                                                    |  |  |
| Individual room heating (electric)                                                                             |                                                                                                                                                                                                                                                                                                                                                                                                                                                                                                                                                                                                                                                                                                                                                                                                                                                                                                                                                                                                                                                                                                                                                                                                                                                                                                                                                                                                                                                                                                                                                                                                                                                                                                                                                                                                                                                                                                                                                                                                                                                                                                                                    |  |  |
| Individual room heating (oil / gas / wood / coal)                                                              | Mechanical ventilation (supply/exhaust aitr)                                                                                                                                                                                                                                                                                                                                                                                                                                                                                                                                                                                                                                                                                                                                                                                                                                                                                                                                                                                                                                                                                                                                                                                                                                                                                                                                                                                                                                                                                                                                                                                                                                                                                                                                                                                                                                                                                                                                                                                                                                                                                       |  |  |
| Hot water                                                                                                      |                                                                                                                                                                                                                                                                                                                                                                                                                                                                                                                                                                                                                                                                                                                                                                                                                                                                                                                                                                                                                                                                                                                                                                                                                                                                                                                                                                                                                                                                                                                                                                                                                                                                                                                                                                                                                                                                                                                                                                                                                                                                                                                                    |  |  |
| Central hot water, single pipe system                                                                          |                                                                                                                                                                                                                                                                                                                                                                                                                                                                                                                                                                                                                                                                                                                                                                                                                                                                                                                                                                                                                                                                                                                                                                                                                                                                                                                                                                                                                                                                                                                                                                                                                                                                                                                                                                                                                                                                                                                                                                                                                                                                                                                                    |  |  |
| Central hot water, circulation pipe system                                                                     | Individual boilers (gas)                                                                                                                                                                                                                                                                                                                                                                                                                                                                                                                                                                                                                                                                                                                                                                                                                                                                                                                                                                                                                                                                                                                                                                                                                                                                                                                                                                                                                                                                                                                                                                                                                                                                                                                                                                                                                                                                                                                                                                                                                                                                                                           |  |  |
| Individual hot water tanks (electric)                                                                          | Central solar system                                                                                                                                                                                                                                                                                                                                                                                                                                                                                                                                                                                                                                                                                                                                                                                                                                                                                                                                                                                                                                                                                                                                                                                                                                                                                                                                                                                                                                                                                                                                                                                                                                                                                                                                                                                                                                                                                                                                                                                                                                                                                                               |  |  |