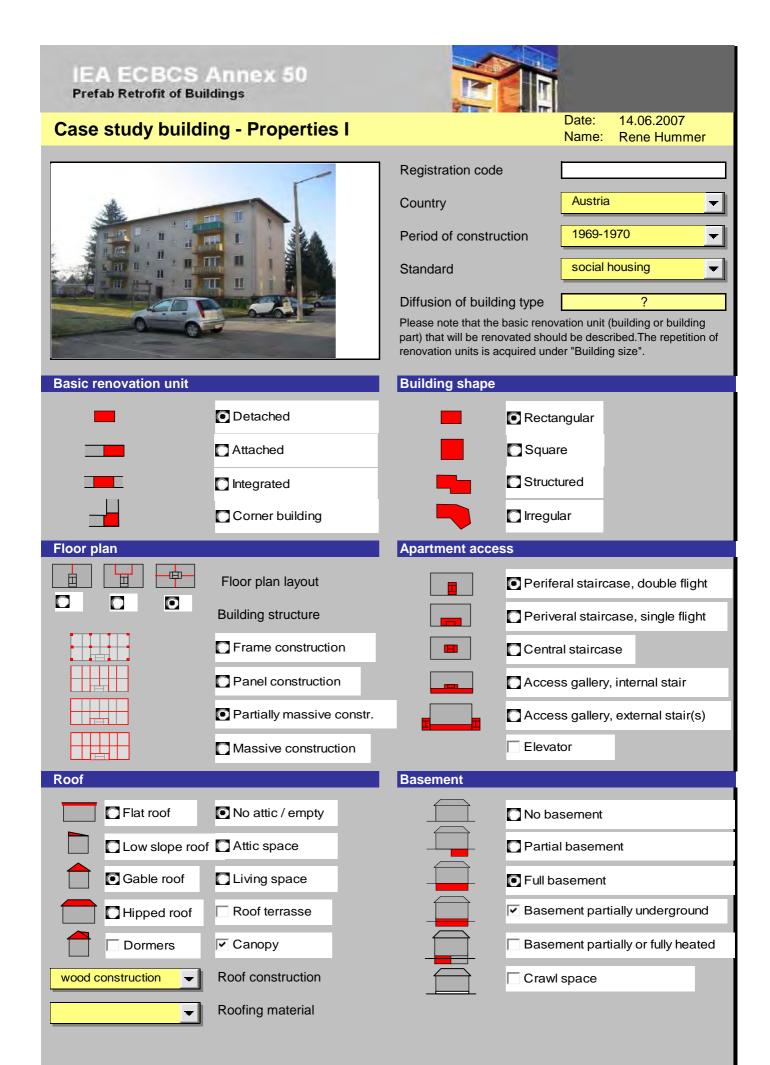

| IEA ECBCS<br>Prefab Retrofit of Bui<br>Case study buildi |                                            |                          | Date: 14.06.2007<br>Name: Rene Hummer     |
|----------------------------------------------------------|--------------------------------------------|--------------------------|-------------------------------------------|
|                                                          |                                            | Address Dieselv          | veg 4,6,8; 8020 Graz                      |
|                                                          | 1.3                                        | Rent                     |                                           |
|                                                          |                                            | Orientation              |                                           |
|                                                          |                                            | N No spec. orien         | ntation INW-SE E-W                        |
| Urban situation                                          |                                            | View                     |                                           |
| Contraction Details                                      | hed building in<br>logeneous neighbourhood | <u> </u>                 | Front / Back                              |
| inhom                                                    | nogeneous neighbourhood                    | Flat                     | Top view only                             |
| Detac<br>homo                                            | ched building in<br>geneous neighbourhood  | Slope                    | Good<br>view<br>Green<br>© Garden<br>view |
|                                                          | development in<br>geneous neighbourhood    | Slope                    |                                           |
| Neighbourhood                                            |                                            | Environment              |                                           |
| Public transportation                                    |                                            | Quality of neighbourhood |                                           |
| Shops, services, centre                                  | medium 🗨                                   | Air pollution, emissions |                                           |
| Play grounds, sport                                      | average 🗨                                  | Outdoor noise level      | noisy 🗨                                   |
| Schools                                                  | average 🗨                                  |                          |                                           |